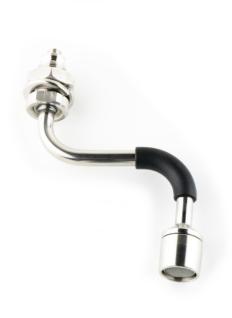

## **WATER WAND**

- -threaded connection for tap M20x1.5 M in AISI 316L
- -tube Ø 10 mm AISI 304
- -support in AISI 316L with diffuser

Materials used in compliance with the application and reference standards for food contact

## **TECHNICAL SPECIFICATION**

| Spherical aticulated joint                                                                                                                                                      | AISI 316L                                                                                               |
|---------------------------------------------------------------------------------------------------------------------------------------------------------------------------------|---------------------------------------------------------------------------------------------------------|
| Threaded process connection (*) (*) Thread STANDARDS (CYL. GAS in accordance with UNI-ISO 228) (CON. GAS in accordance with UNI-ISO 7-1) (NPT in accordance with ANSI B 1.20.1) | - process M20x1.5                                                                                       |
| wand tube                                                                                                                                                                       | Ø 10 mm                                                                                                 |
| tube material                                                                                                                                                                   | AISI 304L                                                                                               |
| anti scorching rubber                                                                                                                                                           | overmoulded                                                                                             |
| Diffuser stand                                                                                                                                                                  | AISI 316L                                                                                               |
| Fixing system                                                                                                                                                                   | threaded connection                                                                                     |
| FCM Prescriptions                                                                                                                                                               | Before the use is required to wash the food contact areas                                               |
| Contact food type                                                                                                                                                               | ACQUA                                                                                                   |
| Type of contact                                                                                                                                                                 | short and frequently                                                                                    |
| Contact food temperature range                                                                                                                                                  | 0 ÷100°C                                                                                                |
| Notes for FCM                                                                                                                                                                   | la LANCIA ACQUA è idonea al contatto con ACQUA fino a 100°C (se presente aeratore plastico sino a 70°C) |