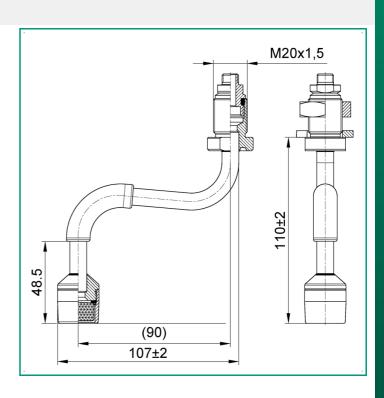

## **WATER WAND**

- -threaded connection for tap M20x1.5 M in AISI 316L
- -tube Ø 10 mm AISI 304
- -support in AISI 316L with diffuser

Materials used in compliance with the application and reference standards for food contact

## **TECHNICAL SPECIFICATION**

| Spherical aticulated joint                                                                                                                                                      | AISI 316L                                                                                               |
|---------------------------------------------------------------------------------------------------------------------------------------------------------------------------------|---------------------------------------------------------------------------------------------------------|
| Threaded process connection (*) (*) Thread STANDARDS (CYL. GAS in accordance with UNI-ISO 228) (CON. GAS in accordance with UNI-ISO 7-1) (NPT in accordance with ANSI B 1.20.1) | - process M20x1.5                                                                                       |
| wand tube                                                                                                                                                                       | Ø 10 mm                                                                                                 |
| tube material                                                                                                                                                                   | AISI 304L                                                                                               |
| anti scorching rubber                                                                                                                                                           | overmoulded                                                                                             |
| Diffuser stand                                                                                                                                                                  | AISI 316L                                                                                               |
| Fixing system                                                                                                                                                                   | threaded connection                                                                                     |
| FCM Prescriptions                                                                                                                                                               | Before the use is required to wash the food contact areas                                               |
| Contact food type                                                                                                                                                               | ACQUA                                                                                                   |
| Type of contact                                                                                                                                                                 | short and frequently                                                                                    |
| Contact food temperature range                                                                                                                                                  | 0 ÷100°C                                                                                                |
| Notes for FCM                                                                                                                                                                   | la LANCIA ACQUA è idonea al contatto con ACQUA fino a 100°C (se presente aeratore plastico sino a 70°C) |